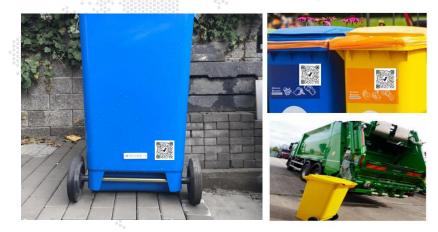

JYL-Tech is available in low frequency (LF), high frequency (HF) or UHF configurations. All waste management RFID transponders perform well when mounted on plastic containers. Consistent performance in harsh working environments.

PVC waste Bin Tag transponders perform exceptionally well to withstand abuse and help waste management organizations achieve optimal data integrity easily and efficiently.