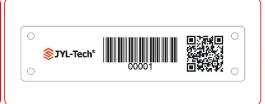

PVC waste Bin Tag transponders perform exceptionally well to withstand abuse and help waste management organizations achieve optimal data integrity easily and efficiently.

## Highlights

Easy to integrate: Standard size for easy installation or retrofit.

Tamper Resistant: Custom screw or adhersive drive to prevent fraudulent disassembly..

**Extensive Compatibility:** Protected from possible damage by bin construction , A small, hidden chip that does not attract attention